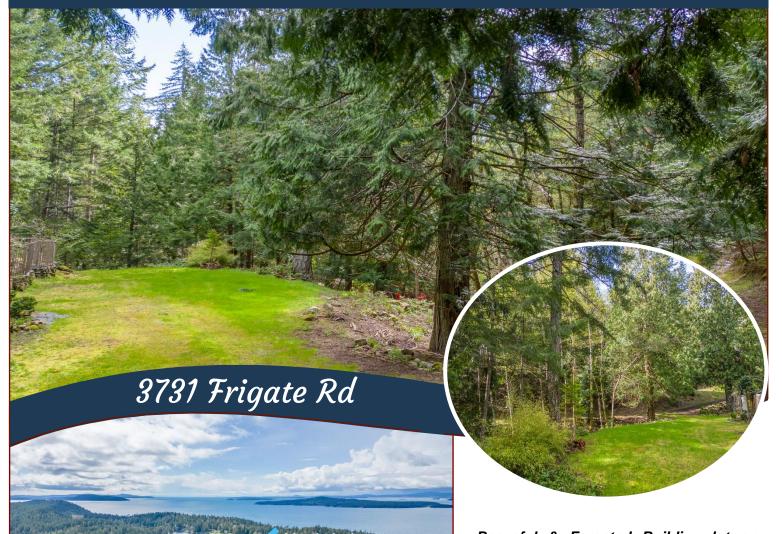

### Peaceful, Forested Lot!

3731 Frigate Rd

Peaceful & Forested Building lot on Beautiful Pender Island! This property is an excellent location in Magic Lake Estates, on a quiet, no-thru street, within walking distance to many hiking trails, the famous 27-hole Pender Island Disc Golf Course, Thieves Bay Marina, plus several beach accesses. A building site has already been partially cleared, offering plenty of sun & privacy. The lot backs onto parkland & walking trails. Services available at road include: municipal water, cable & high speed internet. A septic system is required. Priced \$25K below the 2023 BC Assessment Value, this represents a fantastic opportunity to get into the market in the desirable Gulf Islands!

#### Lot Features:

- Sunny
- Private, quiet area
- Wooded
- Cleared building site
- Sloping
- Close to walking trails, disc golf and Magic Lake swimming

3731 Frigate Rd